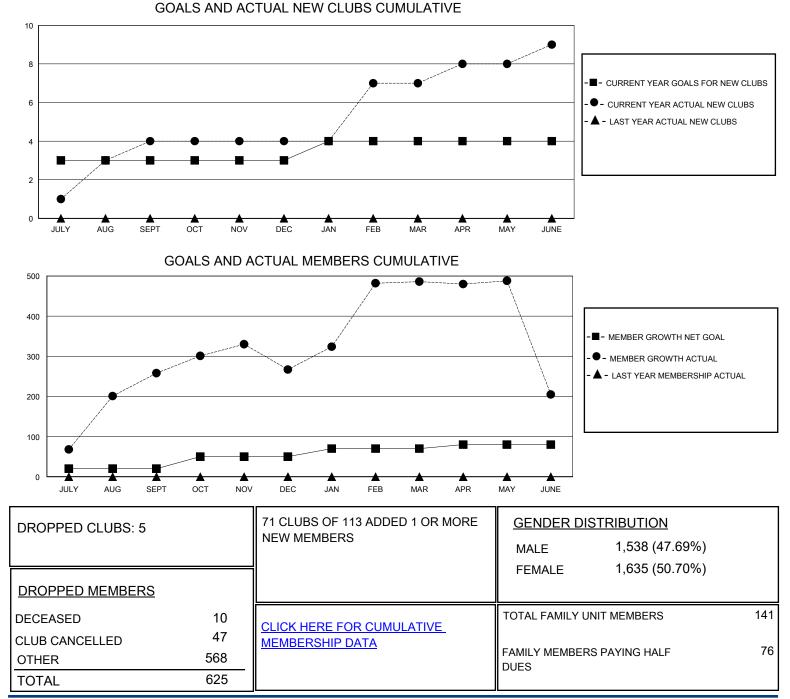

## District 309

Results as of: 6/30/2024

| GMT:                  | LOCATION SINGAPORE |           |               |                       |                       |                         | GMT CA                                             |
|-----------------------|--------------------|-----------|---------------|-----------------------|-----------------------|-------------------------|----------------------------------------------------|
| Clubs                 |                    |           |               | Members               |                       |                         |                                                    |
| RESULTS FOR 2023-2024 |                    |           |               | RESULTS FOR 2023-2024 |                       |                         |                                                    |
| QUARTER               | NEW CLUB GOAL      | NEW CLUBS | DROPPED CLUBS | QUARTER               | ER GROWTH NET<br>GOAL | MEMBER GROWTH<br>ACTUAL | DROPPED<br>MEMBERS ACTUAL<br>(including transfers) |
| JULY/AUG/SEPT         | 3                  | 4         | 0             | JULY/AUG/SEPT         | 20                    | 386                     | 119                                                |
| OCT/NOV/DEC           | 0                  | 0         | 2             | OCT/NOV/DEC           | 30                    | 107                     | 91                                                 |
| JAN/FEB/MAR           | 1                  | 3         | 1             | JAN/FEB/MAR           | 20                    | 266                     | 34                                                 |
| APR/MAY/JUNE          | 0                  | 2         | 2             | APR/MAY/JUNE          | 10                    | 114                     | 381                                                |